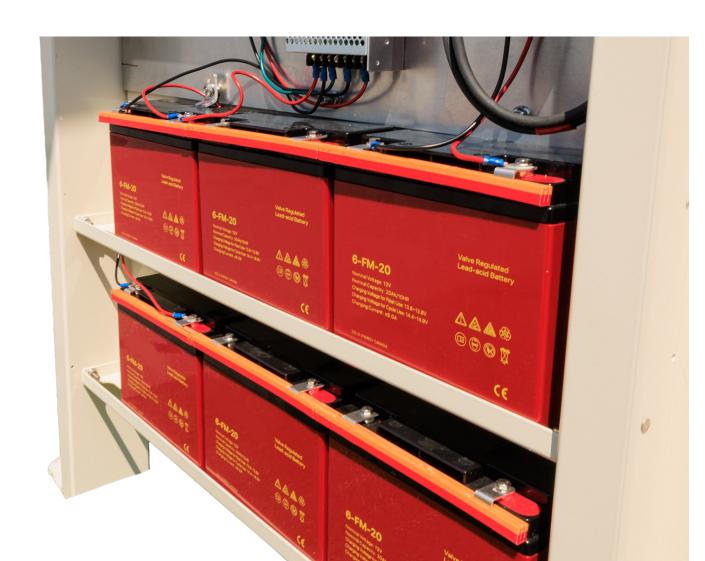

# **BATTERY BANKS - SOLSTICE AGM:**

**VOLTAGE: 12V** 

Secure SOLSTICE OMNIBUS Bar System

Explore reliable and efficient battery solutions with SOLSTICE AGM Battery Banks, featuring a 12V system and the safety of the SOLSTICE OMNIBUS bar system.