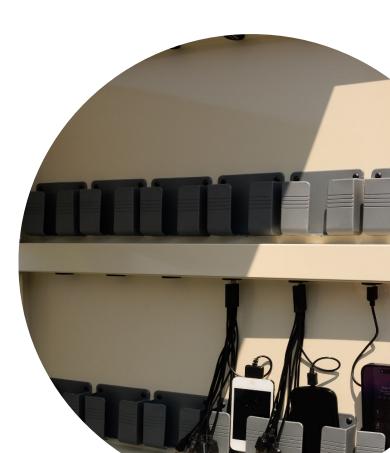

# **CHARGING DOCK:**

# **18 CHARGING UNITS**

#### **EFFICIENT DEVICE CHARGING:**

Our charging dock accommodates 18 devices simultaneously, providing a convenient and efficient solution for your community's charging needs.

#### **MULTI-BRANCH WIRES**

**INCLUDED:** The charging dock comes with multi-branch wires, ensuring a tidy and organized setup for efficient use.

#### WEATHER-RESISTANT USB

**PORTS:** Equipped with weather-resistant USB ports, our charging dock withstands various weather conditions, ensuring durability and reliability.

#### **UNIVERSAL DEVICE**

**COMPATIBILITY:** The charging dock features storage bases compatible with a wide range of devices, making it versatile for different community needs.

**Energy Solutions Powered by NuRAN** 