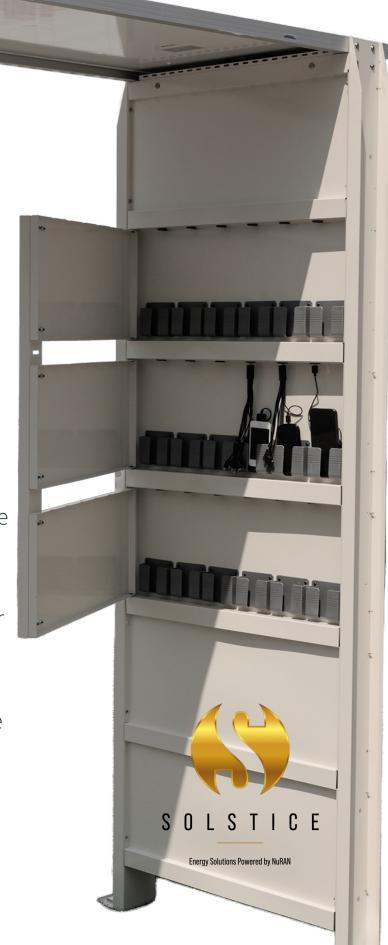

# **CHARGING DOCK:**

# **18 CHARGING UNITS**

#### **EFFICIENT DEVICE CHARGING:**

Our charging dock accommodates 18 devices simultaneously, providing a convenient and efficient solution for your community's charging needs.

#### **MULTI-BRANCH WIRES**

**INCLUDED:** The charging dock comes with multi-branch wires, ensuring a tidy and organized setup for efficient use.

#### WEATHER-RESISTANT USB

**PORTS:** Equipped with weather-resistant USB ports, our charging dock withstands various weather conditions, ensuring durability and reliability.

#### **UNIVERSAL DEVICE**

**COMPATIBILITY:** The charging dock features storage bases compatible with a wide range of devices, making it versatile for different community needs.

**Energy Solutions Powered by NuRAN** 