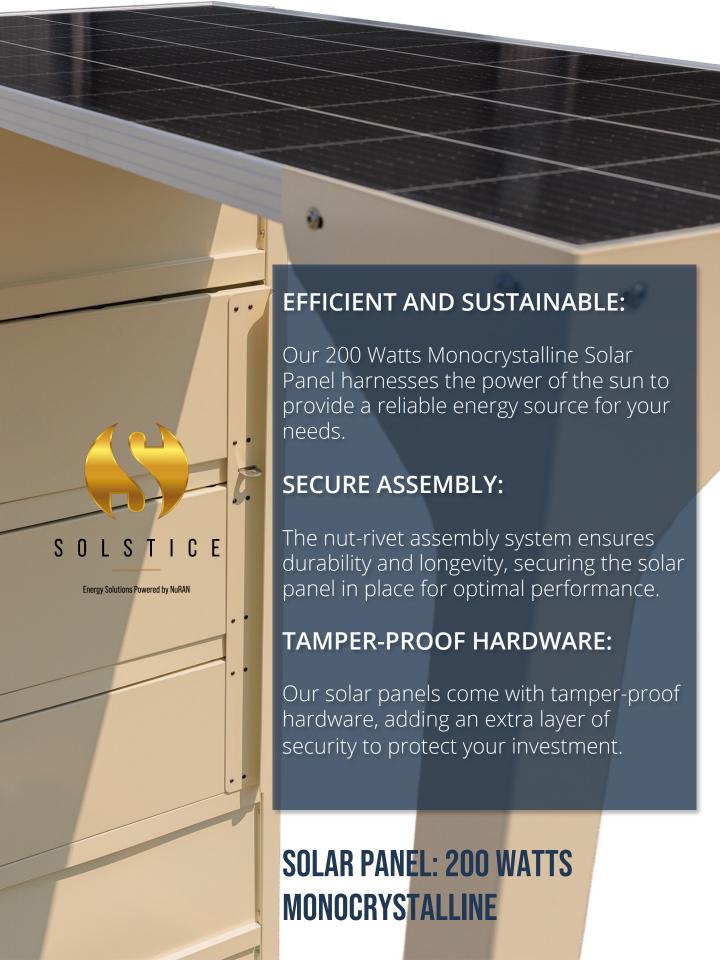

### **SOLSTICE-18**

200 Watts Monocrystalline High Efficiency

**SOLSTICE MPPT** 

PCU SOLSTICE 16x 5V Ports

Intelligent Electrical Management

AGM Battery Bank 1440 Wh with SOLSTICE BusBar Syste

Diameter: 50 mm