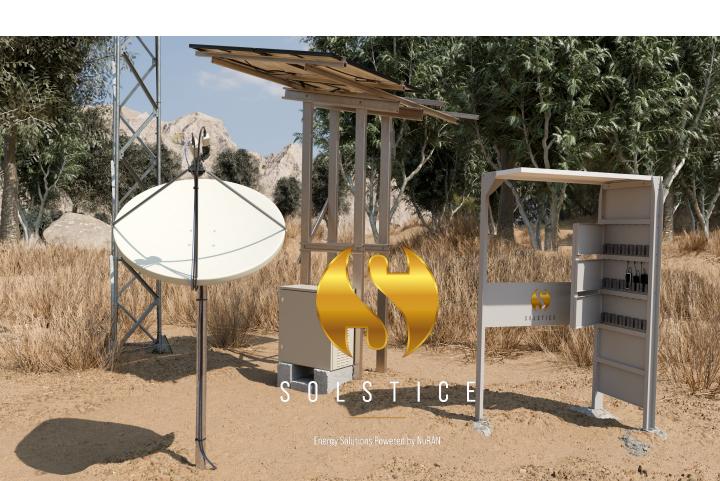

# **CHARGING DOCK:**

# **18 CHARGING UNITS**

#### **EFFICIENT DEVICE CHARGING:**

Our charging dock accommodates 18 devices simultaneously, providing a convenient and efficient solution for your community's charging needs.

#### **MULTI-BRANCH WIRES**

**INCLUDED:** The charging dock comes with multi-branch wires, ensuring a tidy and organized setup for efficient use.

#### WEATHER-RESISTANT USB

**PORTS:** Equipped with weather-resistant USB ports, our charging dock withstands various weather conditions, ensuring durability and reliability.

#### **UNIVERSAL DEVICE**

**COMPATIBILITY:** The charging dock features storage bases compatible with a wide range of devices, making it versatile for different community needs.

**Energy Solutions Powered by NuRAN** 